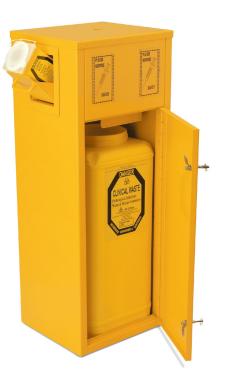

### Heavy Duty Metal Syringe Safety cases

Metal cases have been designed to suit the 1.4,8 and 65 litre P&I sharps medical waste containers.

They can be securely mounted to the floor or walls. All safety cases are constructed using double thickness steel and have twin casino locks to ensure safer environment for both staff and patrons.

#### Also available:

Heavy duty metal syringe safety cases in stainless steel satin finish.