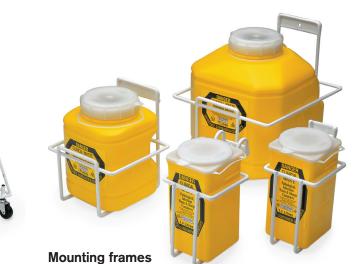

# **CONTAINERS**

These cradles enable most container to be mounted to walls or benches etc, for safety and convenience.

| volume<br>Lt | DIMENSIONS | DESCRIPTION<br>lid, opening<br>width mm       | CODE               | products in<br>CARTON |                                                                                                                                                                                                                                                                                                                                                                                                                                                                                                                                                                                                                                                                                                                                                                                                                                                                                                                                                                                                | VOLUME<br>Lt | DIMENSIONS              | DESCRIPTION<br>lid, opening<br>width mm       | CODE        | products in<br>CARTON |
|--------------|------------|-----------------------------------------------|--------------------|-----------------------|------------------------------------------------------------------------------------------------------------------------------------------------------------------------------------------------------------------------------------------------------------------------------------------------------------------------------------------------------------------------------------------------------------------------------------------------------------------------------------------------------------------------------------------------------------------------------------------------------------------------------------------------------------------------------------------------------------------------------------------------------------------------------------------------------------------------------------------------------------------------------------------------------------------------------------------------------------------------------------------------|--------------|-------------------------|-----------------------------------------------|-------------|-----------------------|
| 65.0         | 300 x 680  | Yellow<br>Standard<br>Large<br>Ø175mm         | 5PI*650 YLL        | 4                     | A CONTRACT OF CONTRACT | 35.0         | 300 x 450               | Yellow<br>Standard<br>Large<br>Ø175mm         | 5PI*350 YLL | 4                     |
| 19.0         | 260 x 415  | Yellow<br>Standard<br>Large<br>Ø150mm         | 5PI*190 YLL        | 8                     | 0                                                                                                                                                                                                                                                                                                                                                                                                                                                                                                                                                                                                                                                                                                                                                                                                                                                                                                                                                                                              | 19.0         | 260 x 440               | Yellow<br>Standard<br>Non spill<br>25 x 45mn  | 5PI*190 YNS | 8                     |
| 19.0         | 260 x 440  | Purple<br>Cytotoxic<br>Large<br>Ø150mm        | 5PI*190 PLL        | 8                     |                                                                                                                                                                                                                                                                                                                                                                                                                                                                                                                                                                                                                                                                                                                                                                                                                                                                                                                                                                                                | 10.0         | 260 x 280               | Purple<br>Cytotoxic<br>Non Spill<br>25 x 45mn | 5PI*100 PNS | 12                    |
| 10.0         | 260 x 280  | Yellow<br>Standard<br>Non spill<br>25 x 45mn  | 5PI*100 YNS        | 12                    | 0                                                                                                                                                                                                                                                                                                                                                                                                                                                                                                                                                                                                                                                                                                                                                                                                                                                                                                                                                                                              | 8.0          | w 285<br>d 120<br>h 390 | Yellow<br>Standard<br>Non spill<br>25 x 45mn  | 5PI*080YNS  | 14                    |
| 5.0          | 200 x 235  | Yellow<br>Standard<br>Non spill,<br>25 x 45mn | 5PI*050 YNS<br>1*  | 20                    |                                                                                                                                                                                                                                                                                                                                                                                                                                                                                                                                                                                                                                                                                                                                                                                                                                                                                                                                                                                                | 2.8          | 155 x 210               | Yellow<br>Standard<br>Non spill<br>25 x 45mn  | 5PI*028 YNS | 36                    |
| 1.4          | 100 x 195  | Yellow<br>Standard<br>Non spill<br>Ø30mm*     | 5PI*014 YNS        | 40                    |                                                                                                                                                                                                                                                                                                                                                                                                                                                                                                                                                                                                                                                                                                                                                                                                                                                                                                                                                                                                | 1.4          | 90 x 210                | Yellow<br>Standard<br>Non spill<br>35 x 45mn  | 5PI*014YNST | 40                    |
| 0.75         | 100 x 130  | Yellow<br>Standard<br>Non spill<br>35 x 45mn  | 5PI*750YNST        | 40                    |                                                                                                                                                                                                                                                                                                                                                                                                                                                                                                                                                                                                                                                                                                                                                                                                                                                                                                                                                                                                | 0.5          | 90 x 135                | Yellow<br>Standard<br>Non spill<br>25mm*      | 5PI*005 YNS | 40                    |
| 0.25         | 6pk        | Yellow<br>Standard*                           | 5PI*0025YNS<br>6PK | 100                   |                                                                                                                                                                                                                                                                                                                                                                                                                                                                                                                                                                                                                                                                                                                                                                                                                                                                                                                                                                                                | 0.5          | 90 x 130                | Yellow<br>Standard<br>Non spill<br>25mm*      | 5PI*005YNST | 40                    |