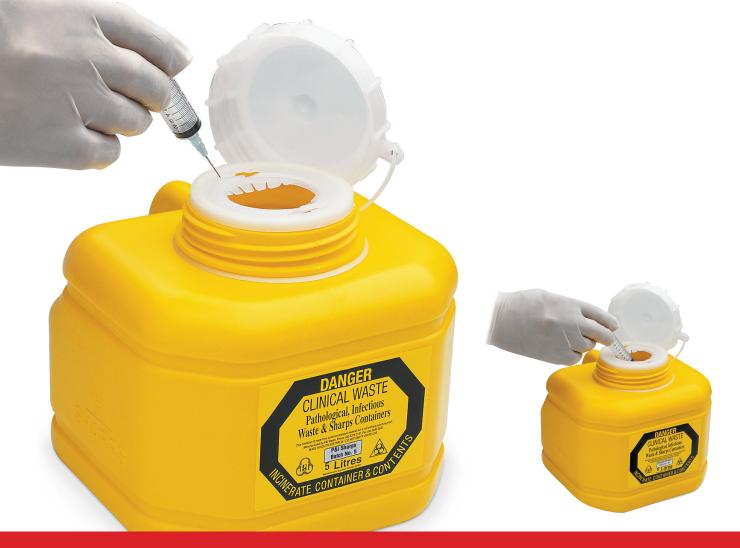

### Safety neck

The medical waste and sharps containers are fitted with a one way safety neck to prevent accidental spillage of sharps. The 19 litre is also available with a large opening snap on lid.

### Built in needle notch removal system

A conveniently designed needle notch makes the removal of needles from syringes safer.

Labelling is clear and carries the universally accepted Bio Hazard Symbol. All P&I Sharps Medical Containers carry batch numbers.