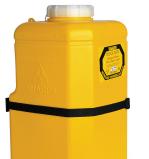

#### Quick release straps

When a quick release strap is attached to a wall, it can provide safe mounting for containers placed on bench tops. Available for 2.8, 5, 8, 10 and 19 litre