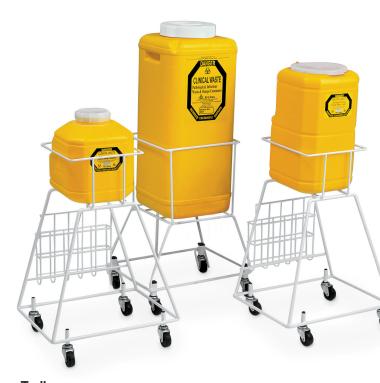

Trolleys Convenient trolleys are available in large sizes for the 19/35/65 litre containers and smaller sizes for the 5 and 10 litre models.