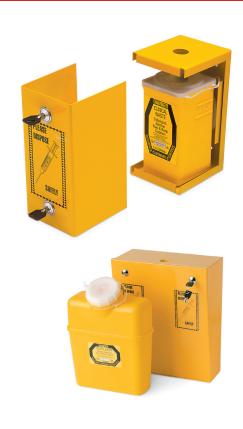

### Heavy Duty Metal Syringe Safety cases

Metal cases have been designed to suit the 1.4,8 and 65 litre P&I sharps medical waste containers.

They can be securely mounted to the floor or walls. All safety cases are constructed using double thickness steel and have twin casino locks to ensure safer environment for both staff and patrons.

#### Also available:

Heavy duty metal syringe safety cases in stainless steel satin finish.