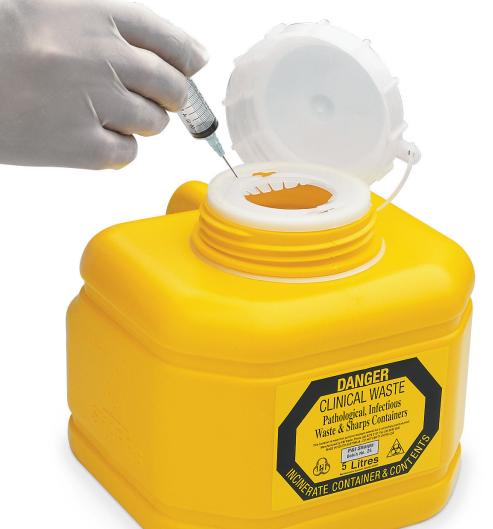

#### Safety neck

The medical waste and sharps containers are fitted with a one way safety neck to prevent accidental spillage of sharps.

The 19 litre is also available with a large opening snap on lid.

# Built in needle notch removal system

A conveniently designed needle notch makes the removal of needles from syringes safer.