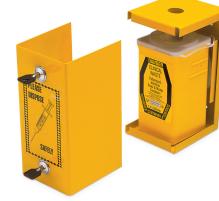

# Heavy Duty Metal Syringe Safety cases

Metal cases have been designed to suit the 1.4,8 and 65 litre P&I sharps medical waste containers.

They can be securely mounted to the floor or walls. All safety cases are constructed using double thickness steel and have twin casino locks to ensure safer environment for both staff and patrons.

#### Also available:

Heavy duty metal syringe safety cases in stainless steel satin finish.