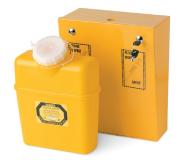

## Lockable plastic wall mount with a key

The 8 litre medical waste container can be installed securely by utilising the lockable plastic wall mount.

#### Lockable wall mounting frame

The frame can be secured to a wall and then locked closed with a padlock.