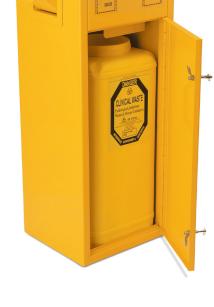

# Heavy Duty Metal Syringe Safety cases

Metal cases have been designed to suit the 1.4,8 and 65 litre P&I sharps medical waste containers.

They can be securely mounted to the floor or walls. All safety cases are constructed using double thickness steel and have twin casino locks to ensure safer environment for both staff and patrons.

#### Also available:

Heavy duty metal syringe safety cases in stainless steel satin finish.