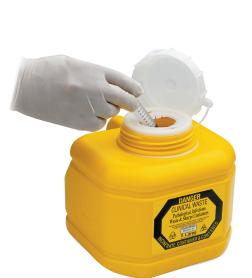

#### Safety neck

The medical waste and sharps containers are fitted with a one way safety neck to prevent accidental spillage of sharps.

The 19 litre is also available with a large opening snap on lid.

# Built in needle notch removal system

A conveniently designed needle notch makes the removal of needles from syringes safer.