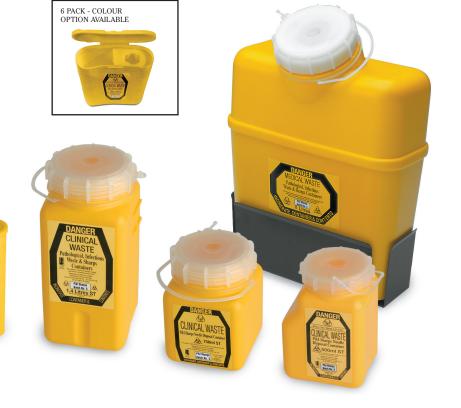

### THE UNIVERSAL 8 LT CONTAINER

#### **Base brackets**

Ideal for all requirements - can be easily secured with double sided tape to bench tops in high or low traffic areas. The 6 pack variety is versatile and can be easily incorporated into doctors and diabetics transit cases.

The 500ST offers a safe and simple alternative for personnel required to carry clinical waste containers in their glove boxes.