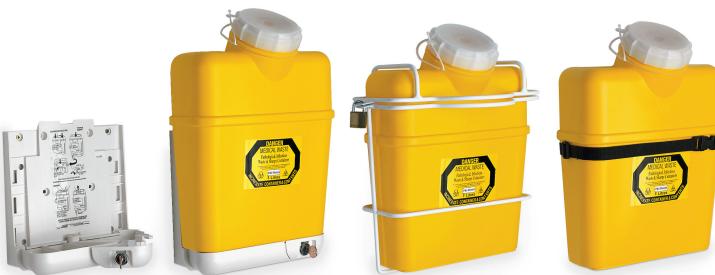

#### Mounting

IMPORTANT - the 8 litre medical waste container is designed to be used with universal brackets - wall mounted cradle, support strap or base bracket at all times for support, and is not recommended to be free standing.

## Lockable plastic wall mount with a key

The 8 litre medical waste container can be installed securely by utilising the lockable plastic wall mount.

#### Lockable wall mounting frame

The frame can be secured to a wall and then locked closed with a padlock.

#### Wall straps

These wall straps enable the container to be attached to a wall but easily removed for replacement, and are ideal for non secure areas.

#### Quick release straps

When a quick release strap is attached to a wall, it can provide safe mounting for containers placed on bench tops. Available for 2.8, 5, 8, 10 and 19 litre containers.

# Heavy Duty Metal Syringe Safety cases

Metal cases have been designed to suit the 1.4,8 and 65 litre P&I sharps medical waste containers.

They can be securely mounted to the floor or walls. All safety cases are constructed using double thickness steel and have twin casino locks to ensure safer environment for both staff and patrons.