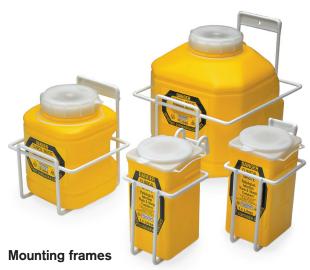

#### Mounting

IMPORTANT - the 8 litre medical waste container is designed to be used with universal brackets - wall mounted cradle, support strap or base bracket at all times for support, and is not recommended to be free standing.

## Lockable plastic wall mount with a key

The 8 litre medical waste container can be installed securely by utilising the lockable plastic wall mount.

#### Lockable wall mounting frame

The frame can be secured to a wall and then locked closed with a padlock.