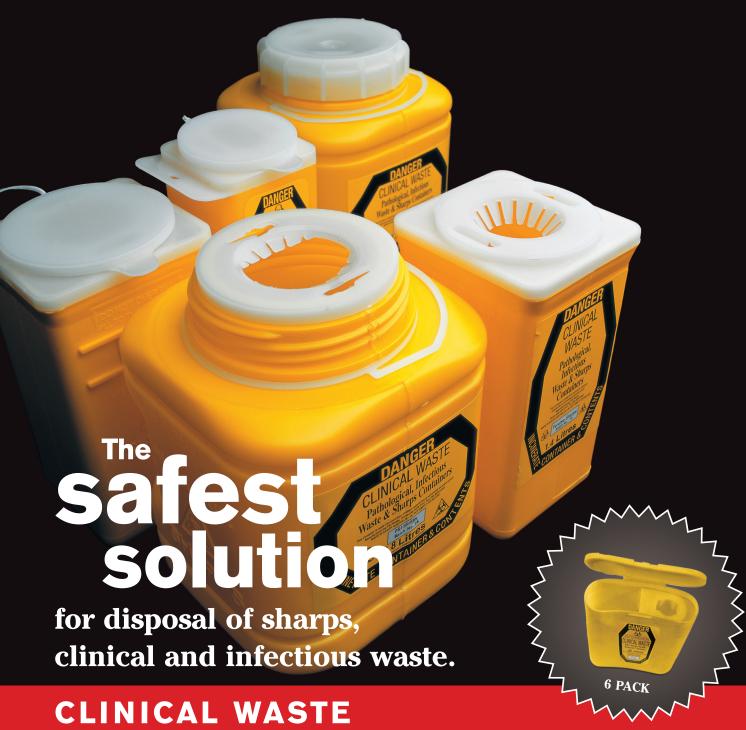

### **BETTER & SAFER BY DESIGN**

#### Safety neck

The medical waste and sharps containers are fitted with a one way safety neck to prevent accidental spillage of sharps.

The 19 litre is also available with a large opening snap on lid.

# Built in needle notch removal system

A conveniently designed needle notch makes the removal of needles from syringes safer.