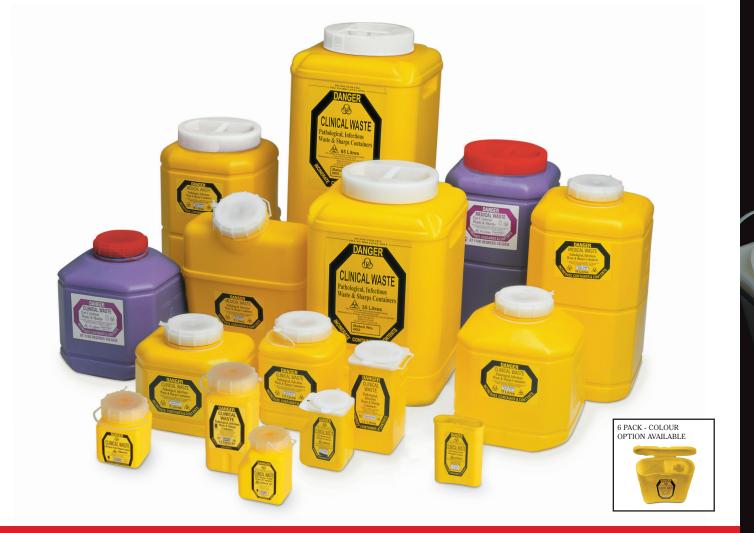

## **CONTAINERS**

|                                             | VOLUME<br>Lt | DIMENSIONS | DESCRIPTION<br>lid, opening<br>width mm       | CODE               | products in<br>CARTON |                                                                                                                                                                                                                                                                                                                                                                                                                                                                                                                                                                                                                                                                                                                                                                                                                                                                                                                                                                                                                                                                                                                                                                                                                                                                                                                                                                                                                                                                                                                                                                                                                                                                                                                                                                                                                                                                                                                                                                                                                                                                                                                                | VOLUME<br>Lt | DIMENSIONS              | DESCRIPTION<br>lid, opening<br>width mm       | CODE        | products in<br>CARTON |
|---------------------------------------------|--------------|------------|-----------------------------------------------|--------------------|-----------------------|--------------------------------------------------------------------------------------------------------------------------------------------------------------------------------------------------------------------------------------------------------------------------------------------------------------------------------------------------------------------------------------------------------------------------------------------------------------------------------------------------------------------------------------------------------------------------------------------------------------------------------------------------------------------------------------------------------------------------------------------------------------------------------------------------------------------------------------------------------------------------------------------------------------------------------------------------------------------------------------------------------------------------------------------------------------------------------------------------------------------------------------------------------------------------------------------------------------------------------------------------------------------------------------------------------------------------------------------------------------------------------------------------------------------------------------------------------------------------------------------------------------------------------------------------------------------------------------------------------------------------------------------------------------------------------------------------------------------------------------------------------------------------------------------------------------------------------------------------------------------------------------------------------------------------------------------------------------------------------------------------------------------------------------------------------------------------------------------------------------------------------|--------------|-------------------------|-----------------------------------------------|-------------|-----------------------|
| COS AND | 65.0         | 300 x 680  | Yellow<br>Standard<br>Large<br>Ø175mm         | 5PI*650 YLL        | 4                     | CONTROL OF THE PARTY OF THE PAR | 35.0         | 300 x 450               | Yellow<br>Standard<br>Large<br>Ø175mm         | 5PI*350 YLL | 4                     |
| 0                                           | 19.0         | 260 x 415  | Yellow<br>Standard<br>Large<br>Ø150mm         | 5PI*190 YLL        | 8                     | O                                                                                                                                                                                                                                                                                                                                                                                                                                                                                                                                                                                                                                                                                                                                                                                                                                                                                                                                                                                                                                                                                                                                                                                                                                                                                                                                                                                                                                                                                                                                                                                                                                                                                                                                                                                                                                                                                                                                                                                                                                                                                                                              | 19.0         | 260 x 440               | Yellow<br>Standard<br>Non spill<br>25 x 45mn  | 5PI*190 YNS | 8                     |
|                                             | 19.0         | 260 x 440  | Purple<br>Cytotoxic<br>Large<br>Ø150mm        | 5PI*190 PLL        | 8                     |                                                                                                                                                                                                                                                                                                                                                                                                                                                                                                                                                                                                                                                                                                                                                                                                                                                                                                                                                                                                                                                                                                                                                                                                                                                                                                                                                                                                                                                                                                                                                                                                                                                                                                                                                                                                                                                                                                                                                                                                                                                                                                                                | 10.0         | 260 x 280               | Purple<br>Cytotoxic<br>Non Spill<br>25 x 45mm | 5PI*100 PNS | 12                    |
| 0                                           | 10.0         | 260 x 280  | Yellow<br>Standard<br>Non spill<br>25 x 45mm  | 5PI*100 YNS        | 12                    | 0                                                                                                                                                                                                                                                                                                                                                                                                                                                                                                                                                                                                                                                                                                                                                                                                                                                                                                                                                                                                                                                                                                                                                                                                                                                                                                                                                                                                                                                                                                                                                                                                                                                                                                                                                                                                                                                                                                                                                                                                                                                                                                                              | 8.0          | w 285<br>d 120<br>h 390 | Yellow<br>Standard<br>Non spill<br>25 x 45mm  | 5PI*080YNS  | 14                    |
|                                             | 5.0          | 200 x 235  | Yellow<br>Standard<br>Non spill,<br>25 x 45mm | 5PI*050 YNS        | 20                    |                                                                                                                                                                                                                                                                                                                                                                                                                                                                                                                                                                                                                                                                                                                                                                                                                                                                                                                                                                                                                                                                                                                                                                                                                                                                                                                                                                                                                                                                                                                                                                                                                                                                                                                                                                                                                                                                                                                                                                                                                                                                                                                                | 2.8          | 155 x 210               | Yellow<br>Standard<br>Non spill<br>25 x 45mm  | 5PI*028 YNS | 36                    |
|                                             | 1.4          | 100 x 195  | Yellow<br>Standard<br>Non spill<br>Ø30mm*     | 5PI*014 YNS        | 40                    |                                                                                                                                                                                                                                                                                                                                                                                                                                                                                                                                                                                                                                                                                                                                                                                                                                                                                                                                                                                                                                                                                                                                                                                                                                                                                                                                                                                                                                                                                                                                                                                                                                                                                                                                                                                                                                                                                                                                                                                                                                                                                                                                | 1.4          | 90 x 210                | Yellow<br>Standard<br>Non spill<br>35 x 45mm  | 5PI*014YNST | 40                    |
| (XXIII)                                     | 0.75         | 100 x 130  | Yellow<br>Standard<br>Non spill<br>35 x 45mm  | 5PI*750YNST        | 40                    |                                                                                                                                                                                                                                                                                                                                                                                                                                                                                                                                                                                                                                                                                                                                                                                                                                                                                                                                                                                                                                                                                                                                                                                                                                                                                                                                                                                                                                                                                                                                                                                                                                                                                                                                                                                                                                                                                                                                                                                                                                                                                                                                | 0.5          | 90 x 135                | Yellow<br>Standard<br>Non spill<br>25mm*      | 5PI*005 YNS | 40                    |
|                                             | 0.25         | 6pk        | Yellow<br>Standard*                           | 5PI*0025YNS<br>6PK | 100                   |                                                                                                                                                                                                                                                                                                                                                                                                                                                                                                                                                                                                                                                                                                                                                                                                                                                                                                                                                                                                                                                                                                                                                                                                                                                                                                                                                                                                                                                                                                                                                                                                                                                                                                                                                                                                                                                                                                                                                                                                                                                                                                                                | 0.5          | 90 x 130                | Yellow<br>Standard<br>Non spill<br>25mm*      | 5PI*005YNST | 40                    |