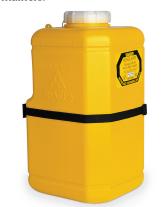

### THE UNIVERSAL 8 LT CONTAINER

#### Mounting

IMPORTANT - the 8 litre medical waste container is designed to be used with universal brackets - wall mounted cradle, support strap or base bracket at all times for support, and is not recommended to be free standing.

#### Wall straps

These wall straps enable the container to be attached to a wall but easily removed for replacement, and are ideal for non secure areas.

#### Quick release straps

When a quick release strap is attached to a wall, it can provide safe mounting for containers placed on bench tops. Available for 2.8, 5, 8, 10 and 19 litre containers.