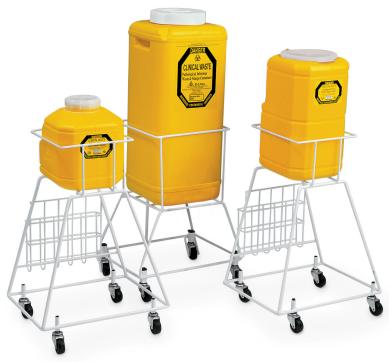

#### Trolleys

Convenient trolleys are available in large sizes for the 19/35/65 litre containers and smaller sizes for the 5 and 10 litre models.

**CLEVER & FLEXIBLE** 

These cradles enable most container to be mounted to walls or benches etc, for safety and convenience.